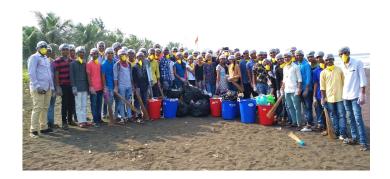

### June

**\* 2020** 

Blind School Visit on TATA Wadi Swachhata Abhiyan on Jampore Beach By 2018 Batch