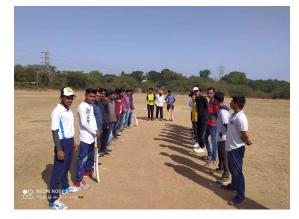

### June

**\* 2020** 

Blind School Visit on TATA Wadi Swachhata Abhiyan on Jampore Beach By 2018 Batch