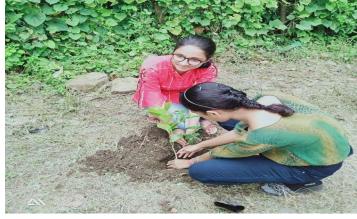

### June

**\* 2020** 

Blind School Visit on TATA Wadi Swachhata Abhiyan on Jampore Beach By 2018 Batch