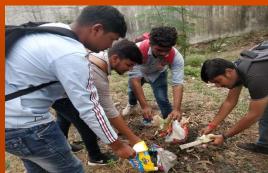

### June

**\* 2020** 

Blind School Visit on TATA Wadi Swachhata Abhiyan on Jampore Beach By 2018 Batch